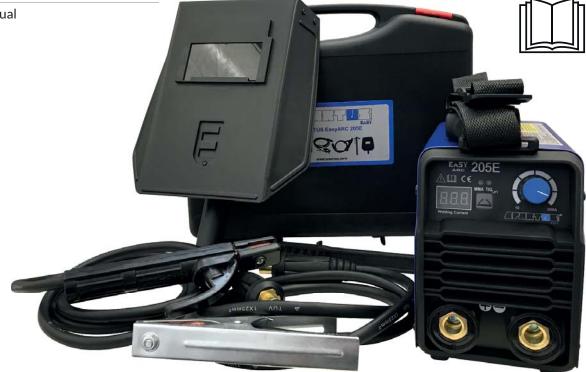

### • EQUIPMENT OF THE PACKAGE:

work clamp welding shield hammer with a brush

shoulder strap

suitcase

user's manual