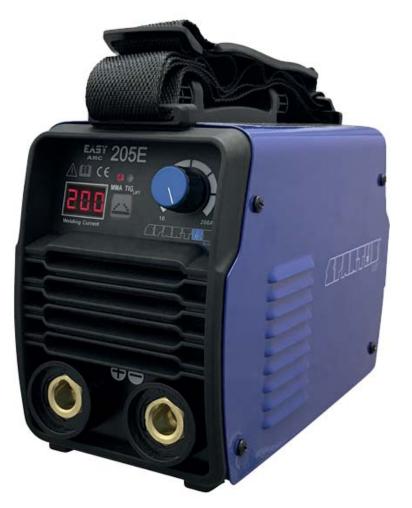

# **SPARTUS<sup>®</sup>** EasyARC 205E

#### **DEVICE DESCRIPTION**

The welding current is in the range between 10 to 200 amps. It has power enough required for welding electrodes diameter up to 4,0 mm. Integral digital display allows to precise control of welding parameters. In addition, it also has a convenient welding method selection switch: MMA / TIG Lift. Welder with accessories, can easily fit in a handy suitcase which is included.