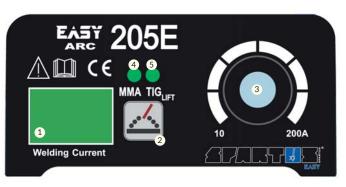

#### • FUNCTION PANEL

1. Welding parameters display

- 2. Welding method selection button
- 3. Welding adjustment knob
- 4. Indicator: welding with an MMA coated electrode
- 5. Indicator: TIG DC Lift welding