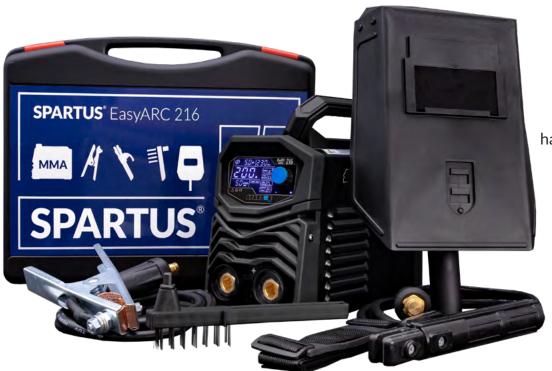

**HOT START** - facilitating the initiation of the welding arc by briefly increasing the current at the start of the process.

The modern display enables precise control of welding parameters, and the smooth current regulation allows for adjustment to different materials and electrode thicknesses. The welder comes with an electrode holder, ground cable, welding shield, and a hammer. All of these items are housed in a convenient carrying case, ensuring easy transportation.

## **PACKAGE EQUIPMENT:**

EasyARC 216P
electrode holder
work clamp
box
shield
hammer with a brush
shoulder strap
user's manual