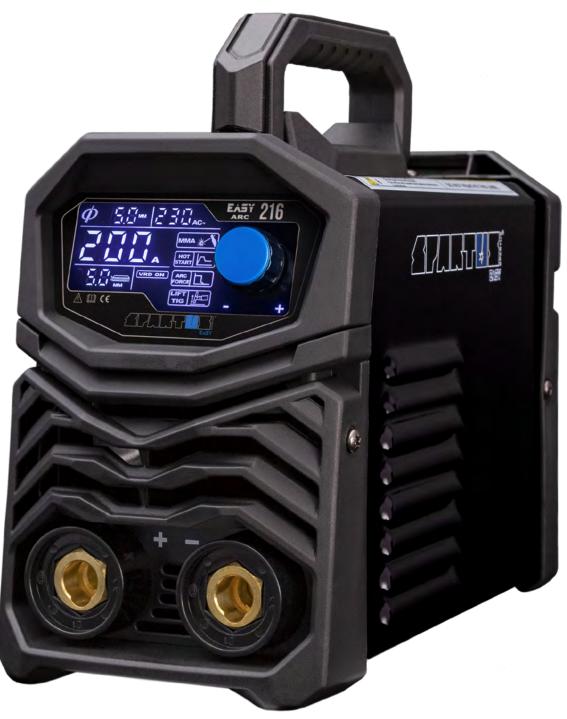

Additional features: HOT START, ARC FORCE, VRD

**SPARTUS®** EasyARC 216 is a compact welder that has been built using advanced inverter technology and IGBT power transistors. It enables welding with shielded electrodes MMA as well as TIG Lift DC with arc ignition through touch.

Thanks to being powered by a single-phase network at 230V, the **EasyARC 216** becomes a welder that can be practically used anywhere – both in a workshop and in outdoor locations. The current adjustment range spans from 10 to 200A, allowing for flexible adaptation to various welding tasks. The device is also equipped with sufficient power for welding electrodes up to 5.0mm in diameter.

The **EasyARC 216** stands out with high efficiency and low energy consumption, attributed to the VRD function. Furthermore, the welder has features that assist the welding process, such as:

**ARC FORCE** - ensuring welding process stability through automatic current regulation in response to arc length changes.

**HOT START** - facilitating the initiation of the welding arc by briefly increasing the current at the start of the process.

The modern display enables precise control of welding parameters, and the smooth current regulation allows for adjustment to different materials and electrode thicknesses. The welder comes with an electrode holder, ground cable, welding shield, and a hammer. All of these items are housed in a convenient carrying case, ensuring easy transportation.