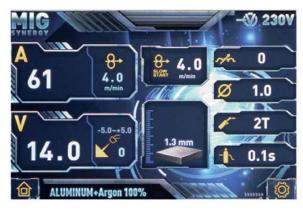

The modern LCD allows an easy and quick setting of the welding voltage and to manage the device functions. When the parameters are corrected, the display suggests the weld shape and shows graphically the recommended thickness of the material for the given current.