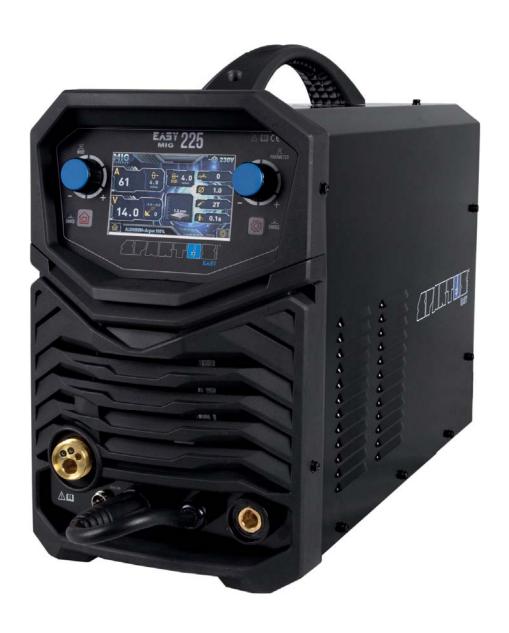

## **SPARTUS®** EasyMIG 225

Additional features: 2T/4T, inductance, polarity change, HOT START, ARC FORCE, VRD

**SPARTUS**® **EasyMIG 225** is a modern, welding semi-automatic inverter device, based on IGBT transistors. It enables welding by electrode shielded by inert (MIG) or active (MAG) gases, welding with coated electrode (MMA) and TIG lift welding. In addition, the device, thanks to the ability of changing the polarity of welding, enables welding with flux cored welding wire without gas. The maximum welding current for the MIG / MAG / TIG method is 220A. For the MMA welding method it is 200A. The unit is powered from single-phase network 230V. The device is equipped with synergic feature for MIG / MAG welding with steel wires in the range diameter 0,6 / 0,8 / 1,0 mm. In addition, the machine has an ability to manually adjust and set parameters.