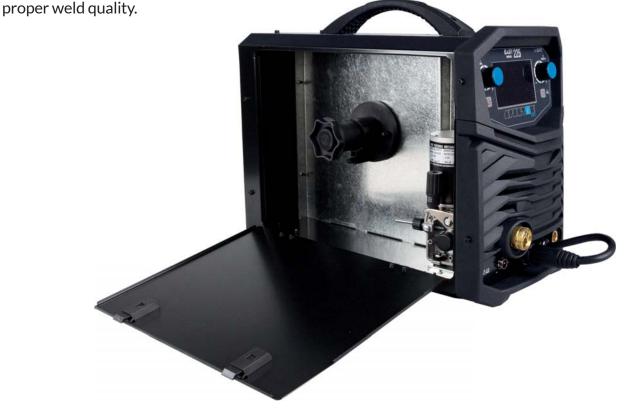

## WIRE FEEDER

The high-grade two-roller wire feeder provides stable feeding of steel wire, stainless steel wire and aluminium wire. Despite the small compact size and weight, the device is compatible with standard spools with welding wire D200 and D300 weighing up to 15kg. Stable output parameters guarantee