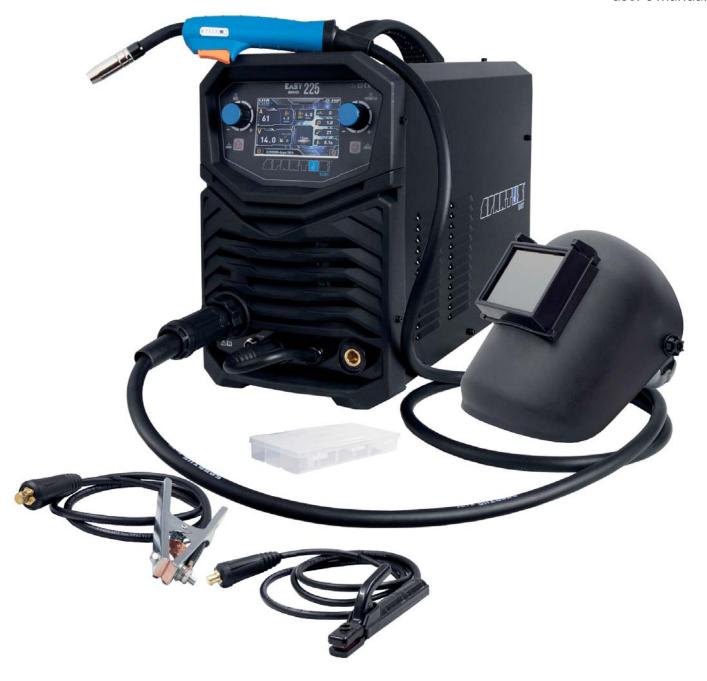

## **SPARTUS®** EasyMIG 225

## PACKAGE EQUIPMENT:

MIG gun SPARTUS® SPE 150 3m
MIG toolbox (consumable kit)
passive helmet with flap
electrode holder
work clamp
gas hose
user's manual