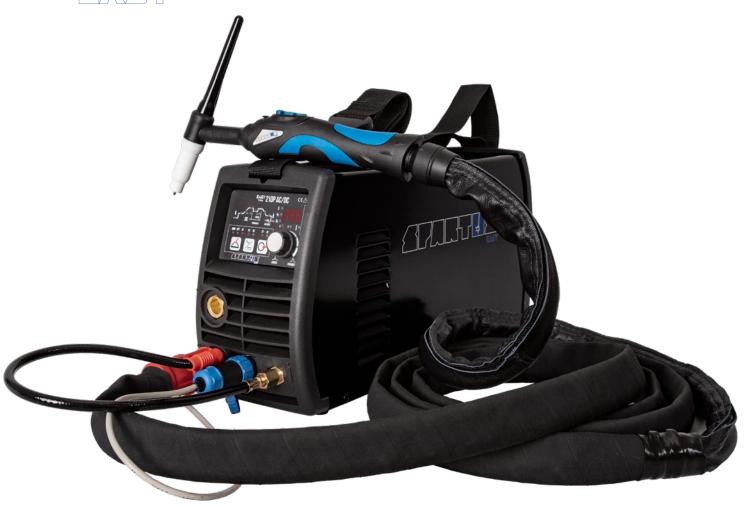

#### **PACKAGE EQUIPMENT:**

**STANDARD:** 

3m work clamp gas hose

user's manual

PACKAGE 4m:

TIG torch SPE 26 4B X 4m  $\,$ 

TIG equipment

electrode holder

gas hose

3m work clamp

user's manual

PACKAGE 8m:

TIG torch SPE 26 4B X 8m

TIG equipment

electrode holder

gas hose

5m work clamp

user's manual