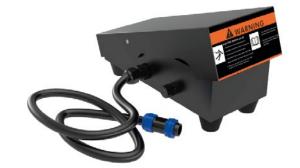

# (O) ADDITIONAL OPTIONS

Wire foot pedal for TIG welding machines, allows remote control of current during welding. The value of the current depends on the pressure of the operator's foot. It is a perfect solution for precise TIG welding on a stationary welding station. Cable lengths available: 5m, 10m, 15m, 20m.