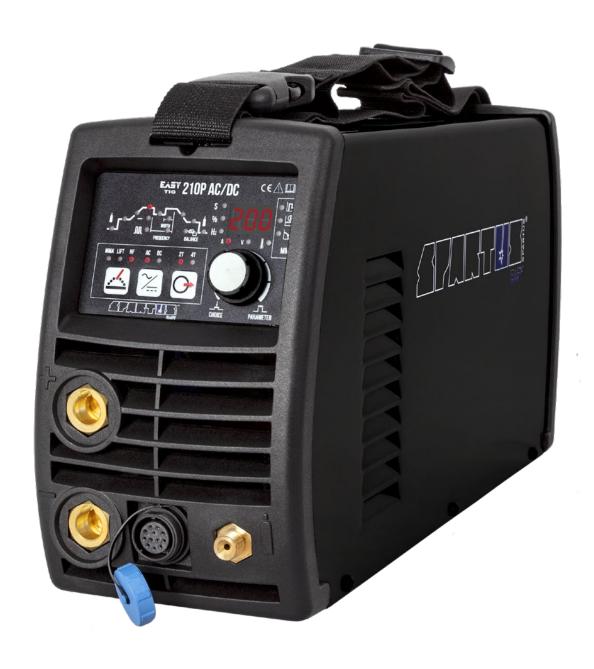

#### SPARTUS® EasyTIG 210P AC/DC

EASY TO USE AND VERSATILE

# **1** DESCRIPTION

SPARTUS® EasyTIG 210P AC/DC is a modern digitally controlled inverter welding machine, constructed on the basis of IGBTs. Allows welding TIG AC/DC and MMA AC/DC modes. It is powered with single-phase 230V source power. Versatile unit for a wide range of applications. It has a simple-to-use digital control panel that provides instant access to the welding machine's functions. Allows to weld steel, stainless steel (TID DC pulse welding – allows to weld thin elements). TIG AC welding function allows to weld aluminium and its alloys. Welder is ready to work with TIG torches equipped with remote control (in the handle).

**SPARTUS**® **Easy TIG 210P AC / DC** impresses small dimensions and lightweight of just 8,7kg. It is ideal for maintenance, assembly, as well as production works.

Examples of use: portable repair, workshop, maintenance, constructions.