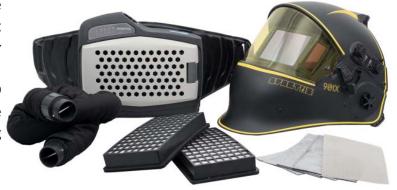

### Set includes:

■ SPARTUS® Pro 901X automatic welding helmet ■ air supply hose with protective sleeve ■ spark shield ■ 2 HEPA main filters ■ 4 active carbon pre-filters ■ harness ■ lithium-ion battery ■ charger with replaceable tips ■ bag

Warning! The lever should be adjusted simultaneously with two hands - up (when lifting) and down (when lowering).

The SPARTUS® Pro air supply system guarantees clean and dry air for the welder in particularly tough, highly dusty and humid environment. The TH3P high level of respiratory protection system is provided with a set of replaceable filters (main HEPA, pre-filter with active carbon). The whole is protected by a spark shield. The supply air system is offered with adjustable airflow rates: 170 l/min and 220 l/min. Any airflow problems are indicated by a vibration-acoustic alarm system. The breathing hose is connected with the welding helmet's headset. This solution ensures comfort and convenience while moving around at work.