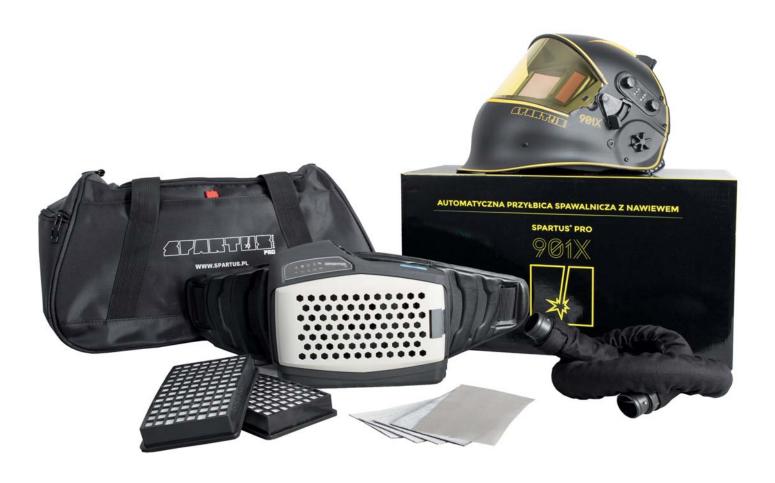

### Set includes:

■ SPARTUS® Pro 901X automatic welding helmet ■ air supply hose with protective sleeve ■ spark shield ■ 2 HEPA main filters ■ 4 active carbon pre-filters ■ harness ■ lithium-ion battery ■ charger with replaceable tips ■ bag

### **INFORMATION**

The **SPARTUS® Pro 901X** automatic welding helmet is designed to protect the welder's eyes and face from harmful radiation and welding spatters. It is perfect for MIG / MAG, TIG, MMA welding and grinding option.