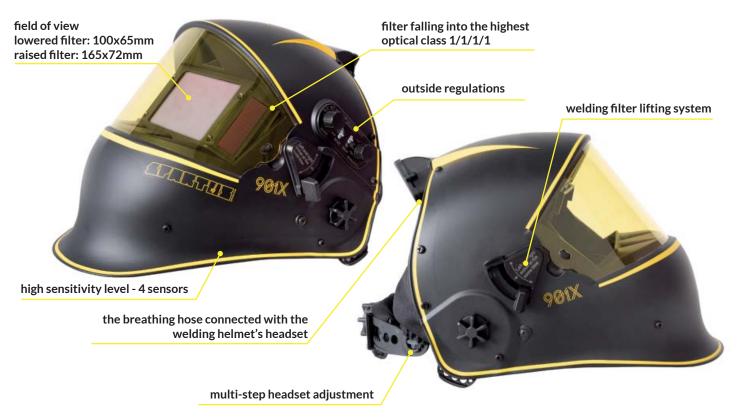

The Pro 901X helmet has an automatic welding filter with the highest optical class - 1/1/1/1. Perfect visibility is ensured by a large field of view - 100x65mm. SPARTUS® Pro 901X helmet has been designed and equipped with a special mechanism for raising and lowering the welding filter. When lifted, the helmet's center of gravity is lower and coincides with the head's center of gravity. This reduces the welder's neck tiredness and significantly increases his comfort of work. The field of view also increases – 165x72mm, and the welder's eyes are protected by a protective glass.

The external control makes it easy to set the filter parameters during operation without removing the helmet. Thanks to them we can control the level of darkness (DIN 4 -8 / DIN 9-13), sensitivity, delay time and switch the operating mode to grinding.

The multi-stage adjustment of the headgear allows not only a perfect fit, but also the right distance between the filter and the welder's eyes.

Automatic welding helmet SPARTUS® Pro 901X is a product that will meet the expectations of even the most demanding welders.

Warning! The lever should be adjusted simultaneously with two hands - up (when lifting) and down (when lowering).

The SPARTUS® Pro air supply system guarantees clean and dry air for the welder in particularly tough, highly dusty and humid environment. The TH3P high level of respiratory protection system is provided with a set of replaceable filters (main HEPA, pre-filter with active carbon). The whole is protected by a spark shield. The supply air system is offered with adjustable airflow rates: 170 l/min and 220 l/min. Any airflow problems are indicated by a vibration-acoustic alarm system. The breathing hose is connected with the welding helmet's headset. This solution ensures comfort and convenience while moving around at work.