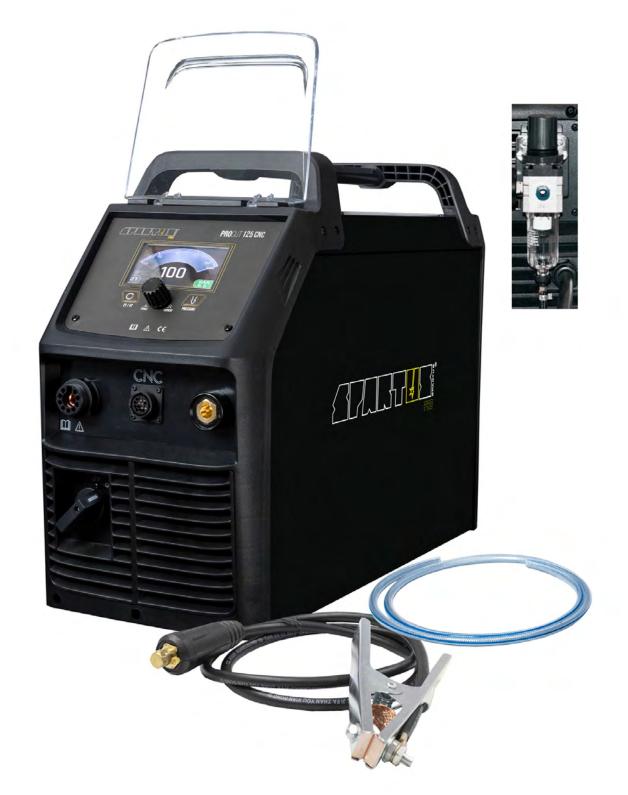

## PACKAGE EQUIPMENT:

air filter with the pressure control 3m work clamp gas hose with clamps user's manual