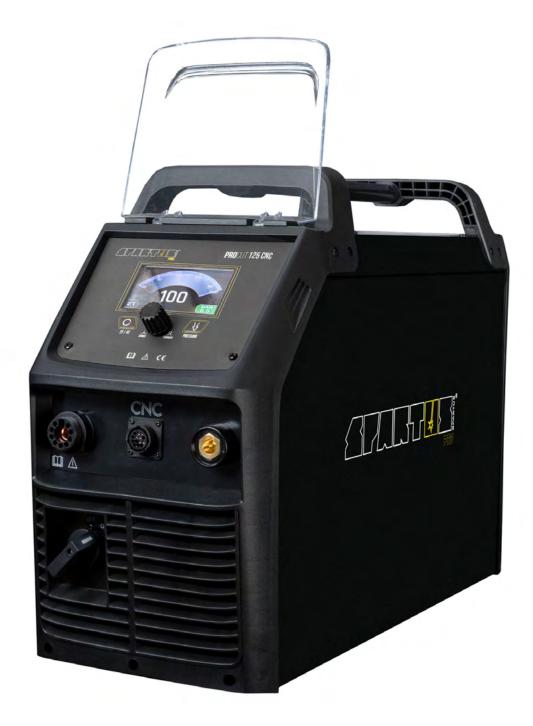

Additional functions: 2T/4T, post-gas

**SPARTUS® ProCUT 125CNC** is an inverter plasma cutter with integrated CNC control socket. Designed for cutting metals and other electrically conductive materials. It is powered with three-phase 400V source power.

Through the use of modern technology, we have obtained excellent source for professional plasma cutting. Maximum cutting current is 100A and the maximum thickness of the material being cut equals **55mm**. Built-in system of contactless pilot arc ignition without HF – provides excellent quality of cutting and longer life of consumables. Easy to use panel with **LCD display** allows for smooth adjustment of the cutting current and setting the appropriate pressure. Additionally, the cutter is equipped with a switch with the **2T / 4T operation mode**.

SPARTUS<sup>®</sup> ProCUT 125CNC will find its application in production sectors, industryandas a source do to the CNC plasma tables.

**SPARTUS®** ProCUT 125CNC