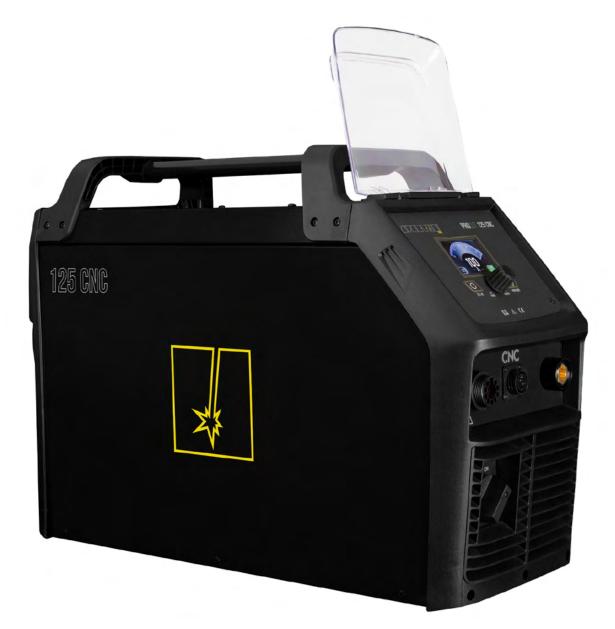

Additional functions: 2T/4T, post-gas

**SPARTUS® ProCUT 125CNC** is an inverter plasma cutter with integrated CNC control socket. Designed for cutting metals and other electrically conductive materials. It is powered with three-phase 400V source power.

Through the use of modern technology, we have obtained excellent source for professional plasma cutting. Maximum cutting current is 100A and the maximum thickness of the material being cut equals **55mm**. Built-in system of contactless pilot arc ignition without HF – provides excellent quality of cutting and longer life of consumables. Easy to use panel with **LCD display** allows for smooth adjustment of the cutting current and setting the appropriate pressure. Additionally, the cutter is equipped with a switch with the **2T / 4T operation mode**.

SPARTUS<sup>®</sup> ProCUT 125CNC will find its application in production sectors, industryandas a source do to the CNC plasma tables.

**SPARTUS®** ProCUT 125CNC