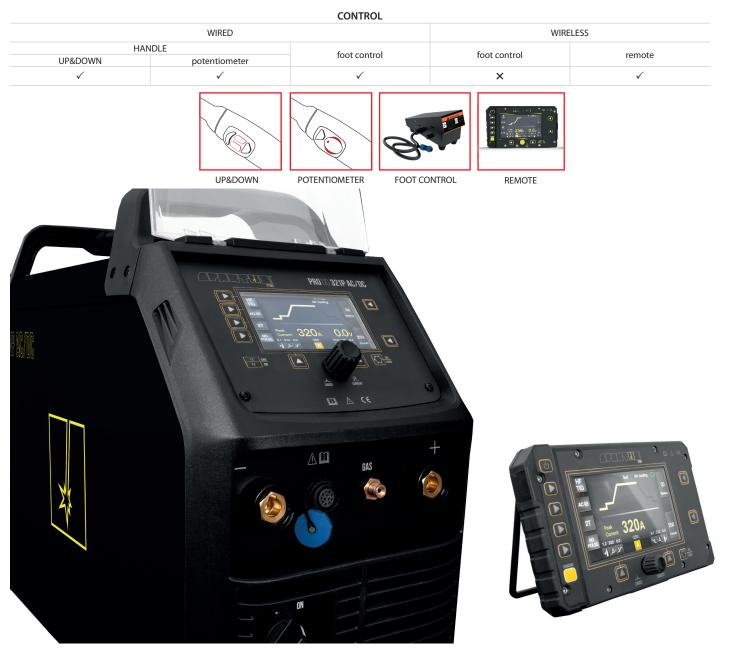

Additionally the device has 10 memory channels. The user can easily save and recall the most used settings. Modern design, LCD function panel and the possibility of wireless control in combination with high-class components makes the **ProTIG 321P AC/DC** stand out on the market.