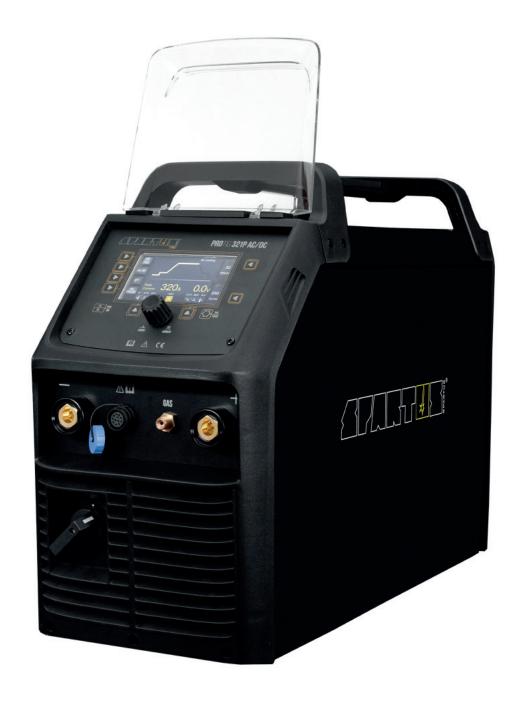

## SPARTUS® ProTIG 321P AC/DC

Additional features: pre gas, post gas, pulse, AC Wave Forms, balance AC, 2T/4T control, SPOT welding, Arc Force, Hot Start, memory channels, wireless remote control

**SPARTUS® ProTIG 321P AC/DC** is a inverter welder in a modern edition. It allows TIG AC / DC and MMA AC / DC welding with current up to 320A. The device is powered from a 400V three-phase network.

Thanks to the solutions used, the **ProTIG 321P AC/DC** also enables advanced TIG AC and TIG DC welding with a choice of arc ignition HF or Lift method. The device is equipped with a **pulse welding function**, which makes the machine perfect for welding very thin sheets and aluminum.

Additionally the device has 10 memory channels. The user can easily save and recall the most used settings. Modern design, LCD function panel and the possibility of wireless control in combination with high-class components makes the **ProTIG 321P AC/DC** stand out on the market.