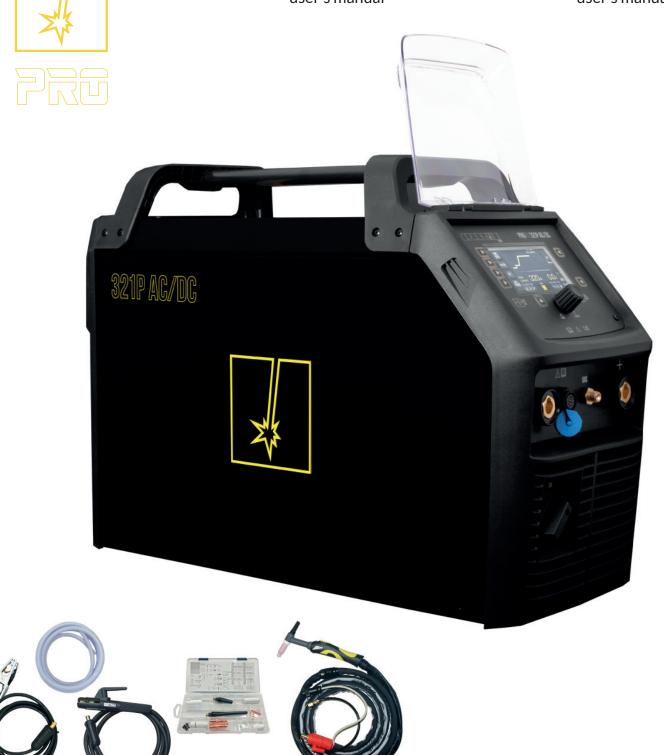

### **STANDARD:**

work clamp 3m gas hose user's manual

### PACKAGE 26 4m:

TIG torch mini SPP 26 4B X 4m

TIG toolbox
electrode holder 3m
work clamp 3m
gas hose
user's manual

#### PACKAGE 26 8m:

TIG torch mini SPP 26 4B X 8m

TIG toolbox
electrode holder 3m
work clamp 5m
gas hose
user's manual