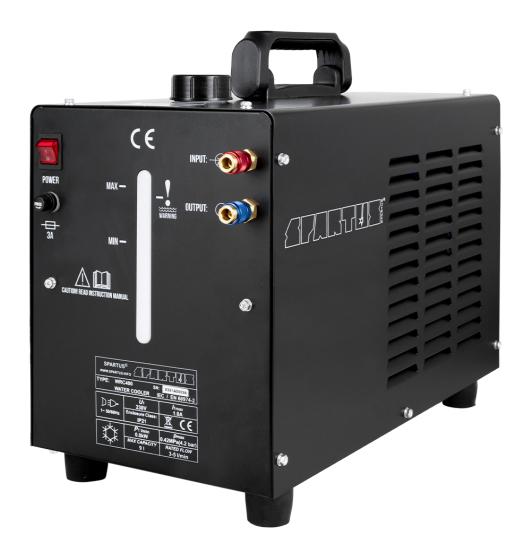

## **1** DESCRIPTION

The SPARTUS® WRC400 water cooler is designed to cool welding torches. It is characterized by high performance. The 9 liter coolant vessel is equipped with a coolant level gauge. It is powered from single phase 230V source power.

SPARTUS® WRC400 water cooler is compatible with most of the branded welding torches, thanks to the use of quick coupler (standard 21) on the inlet and outlet.

SPARTUS® water cooler that high quality, maintenance-free unit, guarantees tightness. This is dependable and irreplaceable source of cooling systems.